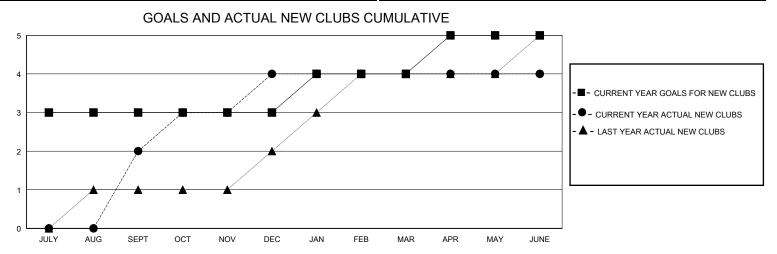

## District 324 K

Results as of: 6/30/2024

| GMT:          |               | GMT CA      |               |                       |                        |                         |                                                    |  |
|---------------|---------------|-------------|---------------|-----------------------|------------------------|-------------------------|----------------------------------------------------|--|
|               | Club          | s           |               | Members               |                        |                         |                                                    |  |
|               | RESULTS FOR   | R 2023-2024 |               | RESULTS FOR 2023-2024 |                        |                         |                                                    |  |
| QUARTER       | NEW CLUB GOAL | NEW CLUBS   | DROPPED CLUBS | QUARTER MEMI          | BER GROWTH NET<br>GOAL | MEMBER GROWTH<br>ACTUAL | DROPPED<br>MEMBERS ACTUAL<br>(including transfers) |  |
| JULY/AUG/SEPT | 3             | 2           | 2             | JULY/AUG/SEPT         | 150                    | 147                     | 93                                                 |  |
| OCT/NOV/DEC   | 0             | 2           | 2             | OCT/NOV/DEC           | 50                     | 90                      | 172                                                |  |
| JAN/FEB/MAR   | 1             | 0           | 2             | JAN/FEB/MAR           | 100                    | 35                      | 75                                                 |  |
| APR/MAY/JUNE  | 1             | 0           | 0             | APR/MAY/JUNE          | 100                    | 103                     | 226                                                |  |