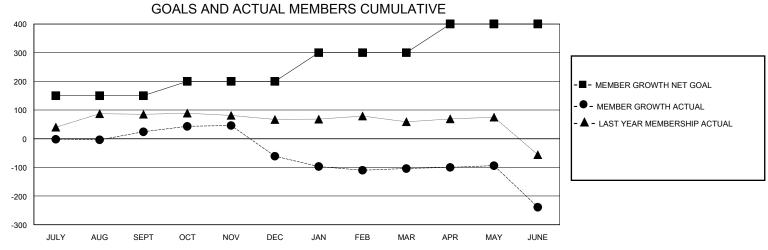

## District 324 K

Results as of: 6/30/2024

| GMT:          |               | GMT CA      |               |                       |                        |                         |                                                    |  |
|---------------|---------------|-------------|---------------|-----------------------|------------------------|-------------------------|----------------------------------------------------|--|
|               | Club          | s           |               | Members               |                        |                         |                                                    |  |
|               | RESULTS FOR   | R 2023-2024 |               | RESULTS FOR 2023-2024 |                        |                         |                                                    |  |
| QUARTER       | NEW CLUB GOAL | NEW CLUBS   | DROPPED CLUBS | QUARTER MEMI          | BER GROWTH NET<br>GOAL | MEMBER GROWTH<br>ACTUAL | DROPPED<br>MEMBERS ACTUAL<br>(including transfers) |  |
| JULY/AUG/SEPT | 3             | 2           | 2             | JULY/AUG/SEPT         | 150                    | 147                     | 93                                                 |  |
| OCT/NOV/DEC   | 0             | 2           | 2             | OCT/NOV/DEC           | 50                     | 90                      | 172                                                |  |
| JAN/FEB/MAR   | 1             | 0           | 2             | JAN/FEB/MAR           | 100                    | 35                      | 75                                                 |  |
| APR/MAY/JUNE  | 1             | 0           | 0             | APR/MAY/JUNE          | 100                    | 103                     | 226                                                |  |